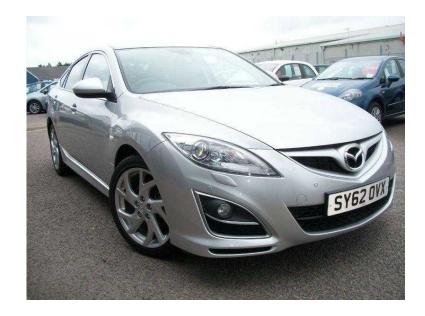

## Mazda Mazda6 2012 (11,995 GBP)

Location **Scotland, Nairnshire** https://www.freeadsz.co.uk/x-277513-z

Alarm, Remote Central Locking, Cruise Control, Half Leather, CD Player, Electric Mirrors, Front Fog Lamps, Parking Sensors, Powered Folding Mirrors, Rain-Sensing Wipers, Multiple Airbags, Metallic Paintwork, Bluetooth, Bose, Front parking sensors, Dual Zone Climate