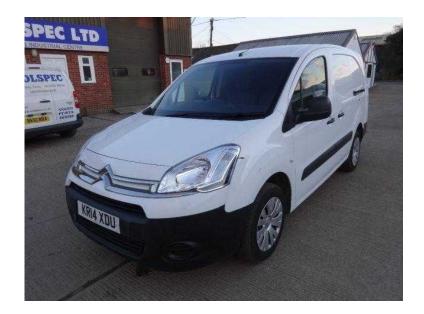

## Citroen Berlingo (7,495 GBP)

Location **East of England, Essex** https://www.freeadsz.co.uk/x-277592-z

WHITE, Long wheel-base, 3 seats, NEW ARRIVAL! THIS GUARANTEED LOW MILEAGE ONE OWNER L2 (LWB) MODEL WITH TWIN SIDE LOADING DOORS, ELECTRIC WINDOWS, ELECTRIC MIRRORS, REMOTE CENTRAL LOCKING, SPARE KEY & SERVICE HISTORY. CHOICE OF FOUR IN STOCK TODAY. REF: XDU. PART EXCHANGE WELCOME, FINANCE AVAILABLE, ALL CARDS ACCEPTED, £7.495 +VAT