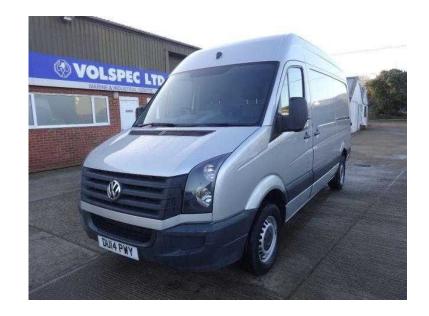

## **Volkswagen Crafter (12,250 GBP)**

**同学家:同** 

Location **East of England, Essex** https://www.freeadsz.co.uk/x-277595-z

SILVER, NICE SPEC MEDIUM WHEEL BASE, ELECTRIC WINDOWS, ELECTRIC MIRRORS, CRUISE CONTROL, MULTI-FUNCTION STEERING WHEEL, REMOTE CENTRAL LOCKING, BLUETOOTH, BULKHEAD, FULLY PLY LINED. GOOD CONDITION THROUGHOUT, SUPPLIED SERVICED TO MANUFACTURES SPECIFICATION, WITH BALANCE OF MANUFACTURES WARRANTY UNTIL 2017. PART EXCHANGE WELCOME, FINANCE AVAILABLE, ALL CARDS ACCEPTED... £12,250 +VAT Remote Central Locking, Cruise Control, Electric Windows, Electric Mirrors, Multi-function Steering Wheel, Bulkhead,