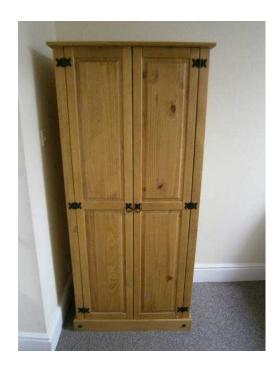

## mexican pine 2 door wardrobe (100 GBP)

Location East of England, Cambridgeshire https://www.freeadsz.co.uk/x-277757-z

Mexican Pine Double wardrobe hanging rail with shelf over Less than 6 months old Can be dismantled, assembly instructions 77 cm wide 165 cm high 50 cm deep cash on