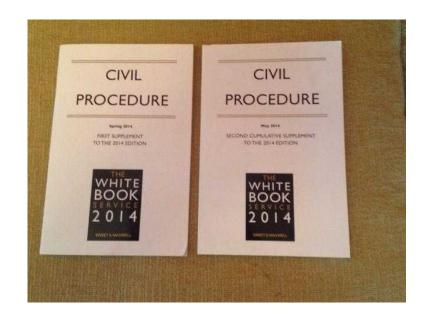

## White Book Service 2014 - First and Second Cumulative Supplements (12 GBP)

South East, Surrey Location https://www.freeadsz.co.uk/x-277880-z

These are the First and Second Cumulative Supplements to the 2014 Edition of Sweet & Maxwell's White Book. They are in pristine condition and have NO rips, tears nor any pencil/pen/highlighter marks. These are NOT ex library books. Please ask if you have any questions and thanks for.