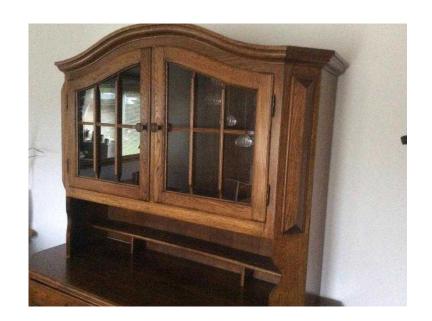

## Quality dark solid wood sideboard with glass display top. Big and stylish. not veneer.

East of England, Cambridgeshire Location https://www.freeadsz.co.uk/x-278057-z

Great storage space in the bottom cupboard and a lovely glass display unit on top for your ornaments, glasses or drinks cabinet. Very substantial but splits into 2 halves for transporting. Quality piece that has been looked after .;