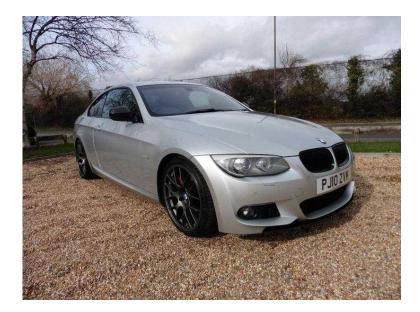

## BMW 3 Series 2010 (16,750 GBP)

Location South East, West Sussex https://www.freeadsz.co.uk/x-278149-z

What a motorcar, stunning condition and fully loaded. just 2 previous owners with full BMW service history, excellent Silver metallic with as new black leather electric memory heated M sport seats. Spec includes: Sat nav, front and rear parking sensors, 19" light weight graphite grey sports alloys, electric glass sun roof, xenon head lights, remote locking with 2 working keys, new stainless steel exhaust system, carbon spoiler kit, fitted limited slip diff, C.D. player with Mp3 connection, blue tooth connectivity, privacy glass + MUCH MUCH MORE. Immaculate condition and excellent value. Please just ask for any more details you may require.