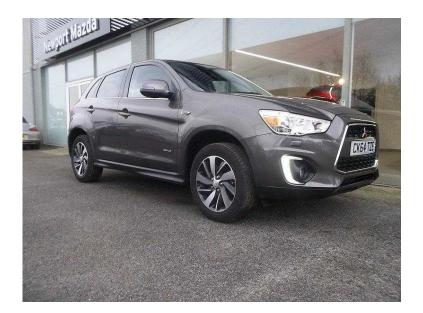

## Mitsubishi ASX 2014 (13,495 GBP)

Location Wales, South Glamorgan https://www.freeadsz.co.uk/x-278213-z

ABS, Immobiliser, Alarm, Remote Alarm, Traction Control, Central Locking, Remote Central Locking, Power Steering, Climate Control, Cruise Control, Electric Windows, Trip Computer, CD Player, Rear Wash/wipe, Front Fog Lamps, Stability Control, Parking Sensors, Height Adjustable Seat, Adjustable Steering Column, Powered Folding Mirrors, Multi-function Steering Wheel, Xenon Headlamps, Auto Lighting, Rain-Sensing Wipers, Brake Assist, Rear Headrests, Multiple Airbags, Radio, Privacy Glass, Anti-Theft System, Child Locks, Folding Rear Seats, Head Restraints, Locking Wheel Nuts, Metallic Paintwork, Lumbar Adjustment, Cloth Upholstery, Steering Wheel Audio Controls, Bluetooth, Keyless Entry, Push Button