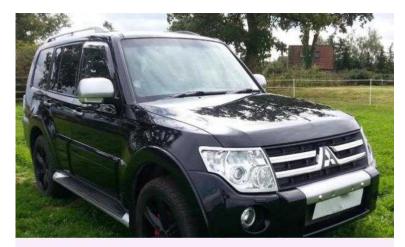

## 2008 MITSUBISHI SHOGUN DIAMOND DI-D LWB Diesel AUT (70 GBP)

batesr7dkendall@chewiemail.com

Location London, London https://www.freeadsz.co.uk/x-278373-z

2008 Mitsubishi LWB Shogun Diamond in black Top of the range Shogun with lots of extras Low mileage at just under 70k Full service history with 8 stamps in the book In excellent condition with numerous extras: 20 Mitsubishi Le Mans black satin alloy wheels (£2k new) with Toyo low profile tyres (2 spares included) Upgraded high density front lights with headlamp washers Upgraded rear light kit - main/side lights, brakes and indicators function in main light cluster (unlike standard Shogun light configuration), plus LEDs for increased safety when towing a trailer (see picture) Mitsubishi front window wind/rain deflectors Towbar with new 13 pin tow pack Front and rear Mitsubishi heavy duty rubber mats in addition to original carpet mats Plus all the usual Diamond model refinements: Black full leather interiorPrivacy glass Electric sunroof/electric adjustable front seats/electric mirrorsHeated front seatsReversing cameraRear parking sensorsRockford sound system with CD/DVD/MP3 player Built in sat navBuilt in BluetoothSpare wheel silver hard shell cover Rear headrests, arm rest with drinks holderRemovable pull out parcel shelf Very well maintained e.g. steam cleaned and wax oiled before winter Only for sale to make room for our new 4 x