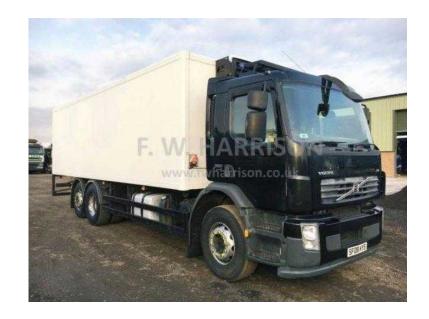

## Volvo FE280 2008

Location North, Cheshire https://www.freeadsz.co.uk/x-278381-z

VOLVO FE 280 6X2 REAR LIFT FRIDGE, 2008 08 REG VOLVO FE280 6X2 REAR LIFT, EURO 5, 27FT GRAY ADAMS FRIDGE FITTED WITH A CARRIER XARIOS 600, DAY CAB, 6 SPEED MANUAL GEARBOX, DIFF LOCK, TAIL LIFT, CAN FIT FLAT OR CURTAIN SIDER BODY, 450,000 KMS, CHOICE. Stock Code: 014, Year: 2008, Mileage: 450,000 KMS, £POA, Tail