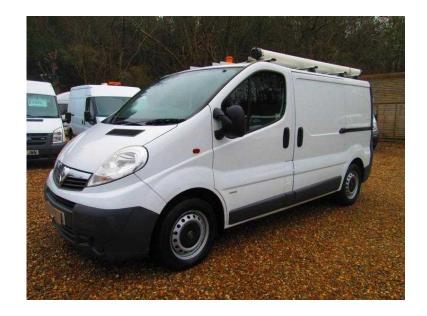

## Vauxhall Vivaro 2007 (5,495 GBP)

Location **Scotland, Aberdeenshire** https://www.freeadsz.co.uk/x-279381-z

HERE WE HAVE A VIVARO 2900 WEIGHT DIRECT FROM BT WITH ONLY 63,000 MILES AND BACKED BY A FULL AND COMPLETE SERVICE HISTORY WHICH HAS JUST BEEN DONE. THESE BT VIVARO'S STILL HAVE THE RACKING AND ROOF BARS WHICH ARE 100% REMOVABLE IF NOT REQUIRED. IT HAS TWIN SIDE DOORS, 6 SPEED GEARBOX, FULL BULKHEAD, POWER STEERING, REAR STEP, AND SOLID REAR DOORS.Credit and debit card payments welcome, part exchange welcome, Fully Valeted, PDI and HPI Checked, London Low Emission zone compliant, call for more details and to reserve,