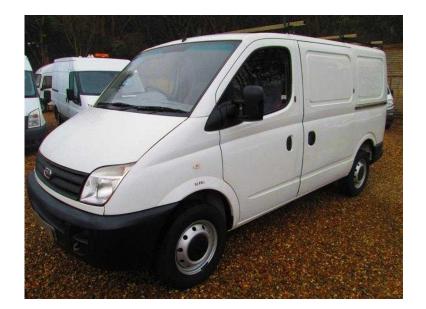

## LDV Maxus 2008 (3,995 GBP)

Location Scotland, Aberdeenshire https://www.freeadsz.co.uk/x-279382-z

WHAT GREAT VALUE FOR MONEY THESE LDV MAXUS VANS ARE. AND WHAT A LOT OF PEOPLE DON'T KNOW IS ITS POWERED BY THE SAME 2.5 TURBO DIESEL ENGINE FOUND IN A JEEP CHEROKEE SO VERY RELIABLE! THIS ONE IS THE 120 BHP MODEL WITH ONLY 48,000 MILES. IT HAS JUST UNDERGONE A MAJOR SERVICE AND IS MOT'D UNTIL NOVEMBER. IT HAS HAD 2 OWNERS, AND THE PREVIOUS WAS A LOCAL COUNCIL. IT IS WELL SPEC'D WITH REMOTE LOCKING, ELECTRIC WINDOWS, POWER STEERING, IMMOBILISER, AIR BAG, AND SECURITY LOCKS. IT IS ALSO PLY LINED, WITH A FULL FACTORY BULKHEAD AND HAS A FULL ROOF RACK! Credit and debit card payments welcome, part exchange welcome, Fully Valeted, PDI and HPI Checked, London Low Emission zone compliant, call for more details and to reserve,