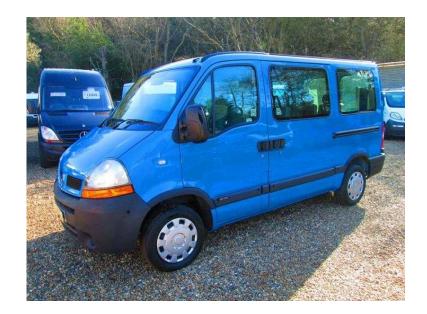

## **Renault Master 2005 (4,495 GBP)**

Location **Scotland, Aberdeenshire** https://www.freeadsz.co.uk/x-279389-z

HERE WE HAVE A RARE PRICE RANGE 9 SEATER MINIBUS WITH THE ADDED BONUS OF REAR FULLY ADJUSTABLE RAMPS FOR WHEELCHAIR. THIS BUS IN GREAT CONDITION INSIDE AND OUT AND COMES WITH A LONG MOT. IT IS ONLY ONE OWNER AND HAS AIR CON, ELECTRIC WINDOWS, REMOTE LOCKING, POWER STEERING AND IMMOBILISER! Credit and debit card payments welcome, part exchange welcome, Fully Valeted, PDI and HPI Checked, London Low Emission zone compliant, covered by our own vehicle protection guarantee, call for more details and to reserve today, used vans For sale in Tunbridge wells, Kent ABS, Air Bag, Air Conditioning, Electric Windows, Wheelchair