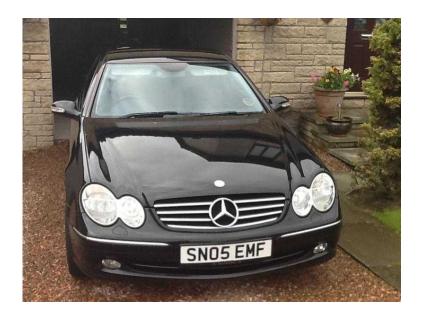

## Mercedes Clk 2005 automatic emaculate in amp out (4,500 GBP)

Location Scotland, East Lothian https://www.freeadsz.co.uk/x-280185-z

This car is emaculate two owners since new I'm selling due to health 4 X new alloys & tyres last year only done 2,000 miles & there is 4 snow wheels with brand new tyers that are also new this car is garaged & been cared for I am not a dealer so no dealers I have full service history & just replaced all brake covers @ m.o.t. Full year m.o.t. With no advisories just turned 75,300 miles looks I'll have to give up driving I am registered disabled 1st to see & drive will buy sorry to let it go not for export email to view thanks ;