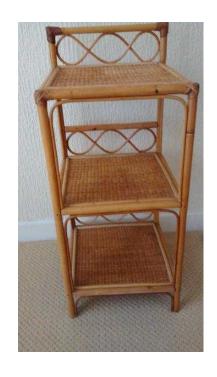

## **BAMBOO UNIT (5 GBP)**

Location North, South Wirral https://www.freeadsz.co.uk/x-280636-z

Small bamboo unit with three shelves. Ideal for use as bedside table or in larger bathroom for.

| BAMBOO                                  | UNIT   |
|-----------------------------------------|--------|
| https://www.freeadsz.co.uk/<br>36-z     | x-2806 |
| BAMBOO                                  | UNIT   |
| https://www.freeadsz.co.uk/<br>36-z     | x-2806 |
| BAMBOO                                  | UNIT   |
| https://www.freeadsz.co.uk/<br>36-z     | x-2806 |
| BAMBOO                                  | TINU   |
| https://www.freeadsz.co.uk/<br>36-z     | x-2806 |
| BAMBOO                                  | UNIT   |
| <br>https://www.freeadsz.co.uk/<br>36-z | x-2806 |
| BAMBOO                                  | UNIT   |
| https://www.freeadsz.co.uk/<br>36-z     | x-2806 |
| BAMBOO                                  | UNIT   |
| https://www.freeadsz.co.uk/<br>36-z     | x-2806 |
| BAMBOO                                  | TIN    |
| https://www.freeadsz.co.uk/<br>36-z     | x-2806 |
| BAMBOO                                  | UNIT   |
| https://www.freeadsz.co.uk/<br>36-z     | x-2806 |
| BAMBOO                                  | UNIT   |
| https://www.freeadsz.co.uk/<br>36-z     | x-2806 |