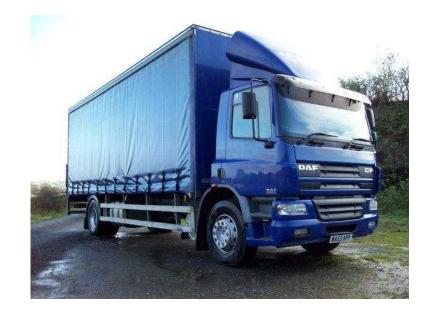

## **DAF 65 2004**

Location **South West, Cornwall** https://www.freeadsz.co.uk/x-281345-z

WA53 KPP, DAF 65-220 Day cab 18 tonne rigid with 26ft curtainside body, 6 speed manual gearbox, column tail-lift, 6m wheelbase, 451,000 miles, steel suspension. 1st reg: 01/01/2004, (Added Fri 26th Feb 2016), Price SOLD,