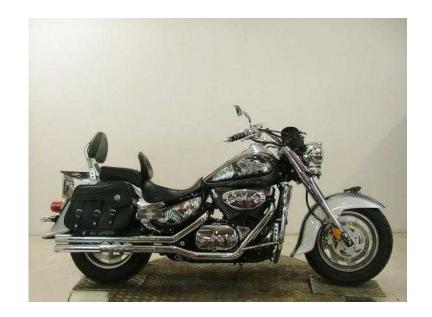

## Suzuki VL1500 2006 (5,999 GBP)

Location North, South Wirral https://www.freeadsz.co.uk/x-281960-z

SUZUKI VL1500 INTRUDER, Price: £5999, Year, 2006, Colour: GREY/SILVER, Mileage: 17387, Need to speak with a sales representative? Call 01782 338707, Comments, VERY CLEAN BIKE WITH MANY EXTRAS FITTED/PRICE INCLUDES SERVICE/LIFETIME MOT/ROAD TAX/FULL HPI REPORT/FINANCE AVAILABLE, Showroom Facilites: Customer Parking, Onsite Cafe, Clothing Superstore, Over 1500 Bikes, Multi Franchised Dealership, Finance Facilities, Dyno Facilities, Service Centre, New & Used Spares, Kawasaki Kitstop