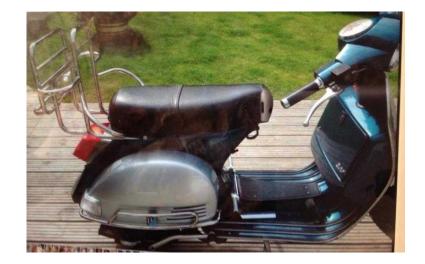

## Lml 2012 (1,350 GBP)

South West, Cornwall Location https://www.freeadsz.co.uk/x-282114-z

Low mileage, 12 month mot back rest included, got to go space needed for bigger bike, 1350 Ono;

| <b>S</b> | Lml 201 | https://www.freeadsz.co.uk/x-282 | Lml 2012  https://www.freeadsz.co.uk/x-2821 14-z | 14-z                                                                            |                   | Lml 201  https://www.freeadsz.co.uk/x-282 | Lml 201  https://www.freeadsz.co.uk/x-282 14-z | https://www.freeadsz.co.uk/x-282 |
|----------|---------|----------------------------------|--------------------------------------------------|---------------------------------------------------------------------------------|-------------------|-------------------------------------------|------------------------------------------------|----------------------------------|
| 0        | <-2821  | <u> </u>                         | 82 9 82                                          | $\circ$ | 2   3   2   3   2 |                                           |                                                |                                  |