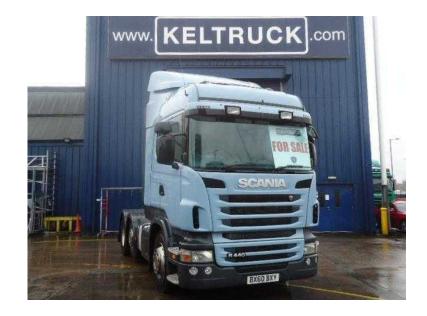

## **Scania R440 2010**

Location Wales, South Glamorgan https://www.freeadsz.co.uk/x-282663-z

Scania R440, Registration number: BX60BXY, First registered: 2010, Mileage: 521,000Kms, Cab: R440LA6x2/4MNA, Gearbox: 2 Pedal Opti Cruise, Axle configuration: Classification: Long Haulage, Euro standard: 5, Features: A/C, Overhead Storage, Twin Bunks, Bumper Visor Fog and Spots, 600L Fuel,