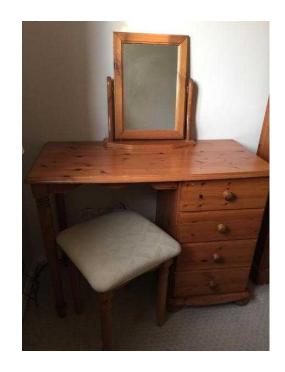

## Pine Dressing Table, Mirror and Stool (30 GBP)

Location **West Midlands, Worcestershire** https://www.freeadsz.co.uk/x-288237-z

Pine Dressing table, with Matching Mirror and Stool with cream upholstered.