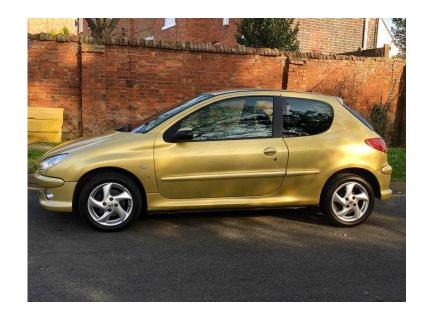

## Peugeot 206 2004 XSI HDI TURBO DIESEL (1,250 GBP)

回光线回

回线线回

Location **West Midlands, Warwickshire** https://www.freeadsz.co.uk/x-288440-z

A lovely little sporty, nippy 206 HDI top of the range XSI with sports seats, white dials, sports exhaust, rare colour. Alloy Wheels, All colour coded bumpers New Uniroyal Tyres, Electric Windows, electric Mirrors, Digital trip display, Rain sensor wipers, new brakes all around (pads & Discs) New rear axle, Radio/cd player with Bluetooth built in for mobile phone, Very Economical, only selling due to another car and this is no longer needed otherwise would not be for sale it genuinely is a lovely car has been owned for the last 6 years and regularly serviced, has had a cam belt change and a full service 3 months ago Also recently topped up Air Con. 07588