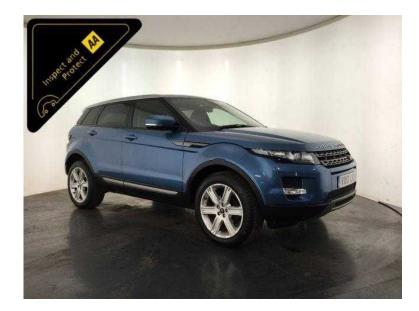

## Land Rover Range Rover Evoque 2013 (19,500 GBP)

Location West Midlands, Warwickshire https://www.freeadsz.co.uk/x-288449-z

Blue, INSPECTED BY AA 3 MONTH WARRANTY, 1 owner, Next MOT due 01/03/2017, Good bodywork, Interior Good Condition, 5 seats, Service History, Very Well Maintained, Very Economical, 44 MPG, Great Performance, 190 BHP, Great Specification, 19" Alloy Wheels, Rear Parking Sensors, Full Premium Black Leather Interior, 3 Stage Electric Heated Front Seats, Key-Less Go, Digital Dual Zone Climate Control, Cruise Control, Touch Screen Digital Display, Land Rover Cd Stereo System, Satellite navigation, Meridian Premium Sound System, Bluetooth, Good Condition, Value Financing Options Available, Great Value, Fixed Prices. £19,500 p/x welcome Cruise Control, Satellite Navigation,