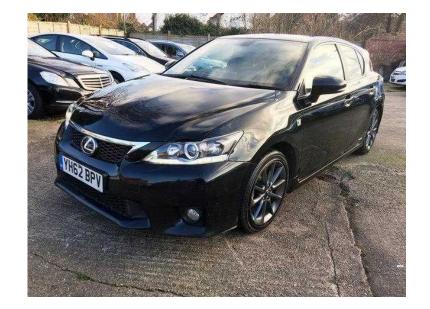

## Lexus Ct 200h 2012 (8,950 GBP)

Location **East Midlands, Nottinghamshire** https://www.freeadsz.co.uk/x-288527-z

£ 8,950.00, 120,000 miles, Automatic, 1800cc, Electric Hybrid, 5 seats, Black, One company owner from new, Full Lexus Main dealer service history, Hybrid Health checked, F Sport model finished in Velvet Black with Sat Navigation, reverse camera, Full Black Leather interior, electric memory seats, heated seats, electric folding mirrors, Bluetooth, Bluetooth Audio, Cruise control, air conditioning, Dual zone Climate control, Darkened 17 inch Alloy wheels, F Sport Suspension, Keyless start, front and rear electric windows, power steering, Mot October 2016, Remote locking, two keys, Cost just under £30,000 new, Now the best value CT Sport nationally. Vat Qualifying car, price advertised includes vat, no additional charges.