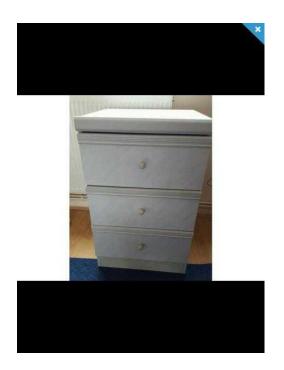

## 3 draw chest of draws (8 GBP)

Location **South East, East Sussex** https://www.freeadsz.co.uk/x-288564-z

## Bedside table

- : Draws for the office
- : High quality draws
- : Useful for the home and office
- : Some marks here and there as used
- : But over all great condition
- 18 "/ 47 cm depth 17.5" / 44.5 cm wide 28 " / 71 cm high
- : I can / could deliver for a little extra if not miles away
- : I am in Lewes near the hospital
- : Please contact me either text or email me
- : Please don't call me
- : From Smoke free home zone