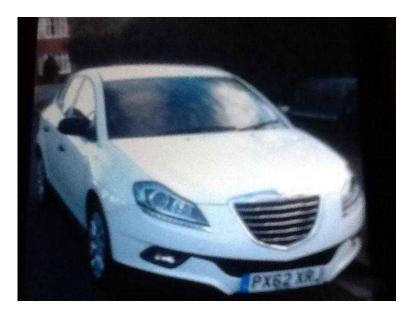

## Chrysler Delta 2012 (4,950 GBP)

Location https://www.freeadsz.co.uk/x-288575-z

East Midlands, Lincolnshire

White, 1.4 T-Jet, 6 speed gears, a/c, electric windows, remote c/l, 2 keys, FSH, mot until Sept, 2 new front tyres and new front discs and pads. Excellent.