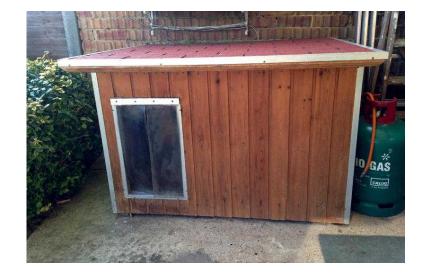

## **Unique kennel in mint condition (120 GBP)**

Location **East of England, Bedfordshire** https://www.freeadsz.co.uk/x-288601-z

This lovely unique spacious dog's kennel was designed for two labradors to fit in. It all comes with a unique feature; at winter it keeps the warmth and at summer it cools the air inside. You can open up the roof to make it easier to clean after muddy paws and also it has extra chew proof seal on the edges. Perfect home for your loved doggies. Size: 126 x 116 x 88 cm Only