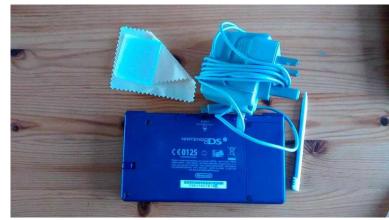

## nitendo lite (20 GBP)

Location South East, East Sussex https://www.freeadsz.co.uk/x-288708-z

Excellent condition, blue ,with

| and the second second |   | AND DECK |  |
|-----------------------|---|----------|--|
|                       | 2 |          |  |