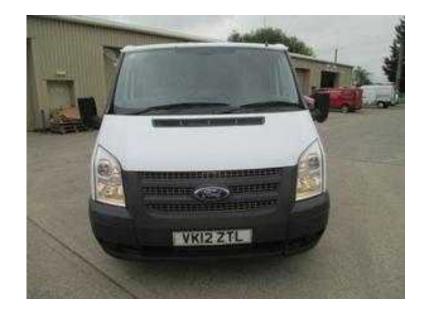

## Ford Transit 2012 (10,995 GBP)

Location **South West, Dorset** https://www.freeadsz.co.uk/x-288778-z

SPECIAL OFFER, WHITE, Service History, 95,000 Miles, 1 Keeper, COMING SOON COMING SOON Central Locking, Remote Central Locking, ABS, Power Steering, Drivers Airbag, Passenger Airbag, Dual Passenger Seats, Cloth Interior, Head Rests, Load Locks in rear Box, Tail Lift Manufacturers Alarm and Immobiliser. Service History. Serviced and maintained in our garages using genuine Ford Parts. Sold with 6 months parts and labour warranty. For further information telephone Andrew on 08000 46 78 78. FINANCE AVAILABLE QUOTATIONS / WRITTEN DETAILS ON REQUEST SUBJECT TO STATUS. (DL12NBK). Mileage to be confirmed, photographs coming soon ABS, Remote Central Locking, Power