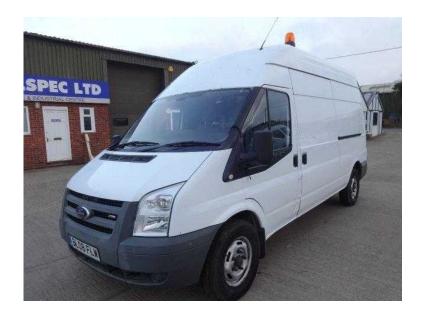

## Ford Transit (3,650 GBP)

Location East of England, Suffolk https://www.freeadsz.co.uk/x-288820-z

Long wheel-base, WHITE, NEW ARRIVAL! DIRECT WATER COMPANY, MAINTAINED REGARDLESS, REMOTE CENTRAL LOCKING, SIDE LOADING DOOR, FULL METAL BULKHEAD, RACKING IN REAR, SWING LIFT/WINCH. FEW RUST SPOTS ON ROOF COWEL, SOME SLIGHT MARKS ON VAN. PART EXCHANGE WELCOME, FINANCE AVAILABLE, ALL CARDS ACCEPTED... £3,650 +VAT Remote Central