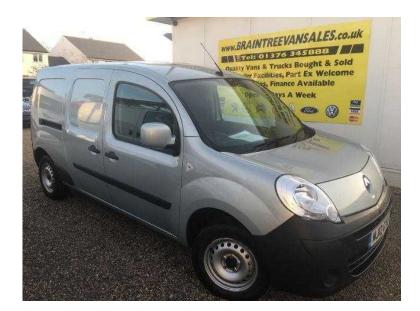

## Renault Kangoo 2012 (4,995 GBP)

Location East of England, Suffolk https://www.freeadsz.co.uk/x-288825-z

GREY, 97,000 Miles, RENAULT KANGOO MAXI LWB 2012 12 REG, GREY, 97,000 MILES, 1.5 DCI, POWER STEERING, REMOTE CENTRAL LOCKING, ELECTRIC WINDOWS, CD PLAYER, AIR CON, CD PLAYER, TWIN SIDE LOADING DOORS, BARN STYLE REAR DOORS, PLY LINED TO THE REAR, FULL DEALER FACILITIES, P,X WELCOME, MAJOR DEBIT AND CREDIT CARDS ACCEPTED, FINANCE AVAILABLE, WE ARE LOCATED IN BRAINTREE TOWN, JUST OFF THE A120 10 MINUTES FROM STANSTED AIRPORT PLEASE QUOTE REFERENCE NUMBER 152 Remote Central Locking, Power Steering, Electric Windows, CD Player, Twin Side Loading