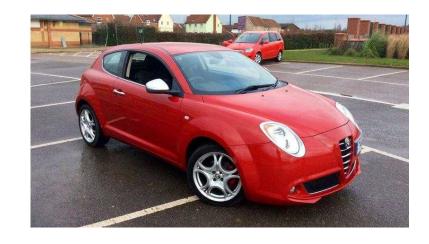

## Alfa Romeo Mito 2009 (50 GBP)

Location **Scotland, Strathclyde** https://www.freeadsz.co.uk/x-288850-z

|     | Alfa               | Romeo       | Mito      | 2009   |
|-----|--------------------|-------------|-----------|--------|
|     | https://wv<br>50-z | ww.freeadsz | co.uk/    | (-2888 |
|     | Alfa               | Romeo       | Mito      | 2009   |
| No. | https://wv<br>50-z | ww.freeadsz | :.co.uk/> | (-2888 |
|     | Alfa               | Romeo       | Mito      | 2009   |
|     | https://wv<br>50-z | ww.freeadsz | co.uk/>   | (-2888 |
|     | Alfa               | Romeo       | Mito      | 2009   |
|     | https://wv<br>50-z | ww.freeadsz | co.uk/>   | (-2888 |
|     | Alfa               | Romeo       | Mito      | 2009   |
|     | https://wv<br>50-z | ww.freeadsz | :.co.uk/> | (-2888 |
|     | Alfa               | Romeo       | Mito      | 2009   |
|     | https://wv<br>50-z | ww.freeadsz | :.co.uk/> | (-2888 |
|     | Alfa               | Romeo       | Mito      | 2009   |
|     | https://wv<br>50-z | ww.freeadsz | co.uk/    | ·-2888 |
|     | Alfa               | Romeo       | Mito      | 2009   |
|     | https://wv<br>50-z | ww.freeadsz | co.uk/    | (-2888 |
|     | Alfa               | Romeo       | Mito      | 2009   |
|     | https://wv<br>50-z | ww.freeadsz | :.co.uk/> | (-2888 |
|     | Alfa               | Romeo       | Mito      | 2009   |
|     | https://wv<br>50-z | ww.freeadsz | :.co.uk/  | (-2888 |