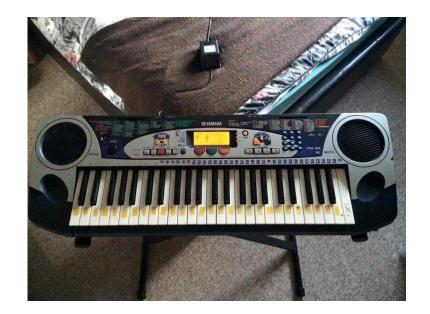

## Yamaha keyboard (35 GBP)

Location South East, Surrey https://www.freeadsz.co.uk/x-288875-z

Full working order, still sounds great! Few small marks, comes with power pack but can also be used with batteries. Led screen, teaches how to play songs through screen. Comes with an adjustable stand. Feel free to ask any.