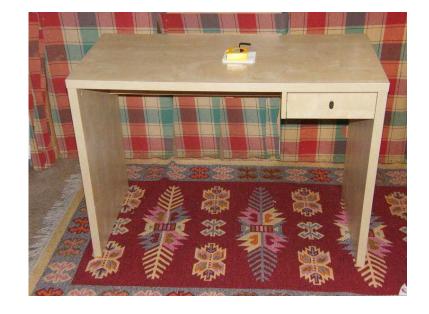

## For sale Small Desk (10 GBP)

Location London, London https://www.freeadsz.co.uk/x-288923-z

For sale Small Desk as shown in photos. Length 105 cm x width 50 cm x height 75 cm (41.25 inches x 19.75 inches x 29.5 inches). Buyer.