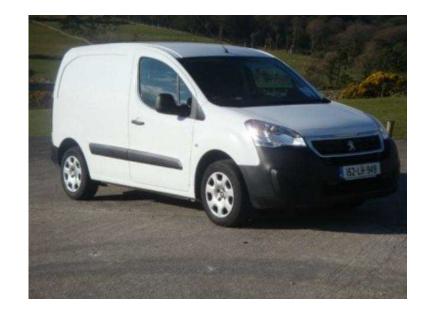

## **Peugeot Partner**

Location Northern Ireland, County Armagh https://www.freeadsz.co.uk/x-288987-z

Type/Year: Van, Make: Peugoet, model: Partner, 2015 Peugeot Partner ACTIVE 1.6 HDI 75 Side Loading Door Rear Barn Doors 3