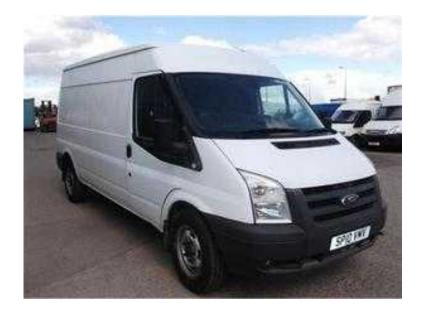

## Ford Transit 2010 (10,995 GBP)

Location South East, Kent https://www.freeadsz.co.uk/x-289025-z

|                 |         |                 |         |                 |         |                 |         |                 |         | 1               |         | 1               |          |                 |         |                 |         | 1               |         |
|-----------------|---------|-----------------|---------|-----------------|---------|-----------------|---------|-----------------|---------|-----------------|---------|-----------------|----------|-----------------|---------|-----------------|---------|-----------------|---------|
|                 |         |                 |         |                 |         |                 |         |                 |         |                 |         |                 | 资回<br>图书 |                 |         |                 |         |                 |         |
|                 |         | 732<br>  08     |         |                 |         |                 |         |                 |         | 73)<br>  06     |         |                 | ŧ.       |                 |         |                 |         |                 |         |
| https:/<br>25-z | _        | https:/<br>25-z | _       | https:/<br>25-z | _       | https:/<br>25-z | _       |
| //www.fr        | Ford    | /www.fr         | Ford    | /www.fr         | Ford    | //www.fr        | Ford    | /www.fr         | Ford    | /www.fr         | Ford    | //www.fre       | Ford     | //www.fr        | Ford    | /www.fr         | Ford    | //www.fr        | Ford    |
| eeadsz.co.      | Transit | eadsz.co.       | Transit  | eeadsz.co.      | Transit | eeadsz.co.      | Transit | eeadsz.co.      | Transit |
| uk/x-2890       | 2010     | uk/x-2890       | 2010    | uk/x-2890       | 2010    | uk/x-2890       | 2010    |
|                 |         |                 |         |                 |         |                 |         |                 |         |                 |         |                 |          |                 |         |                 |         |                 |         |