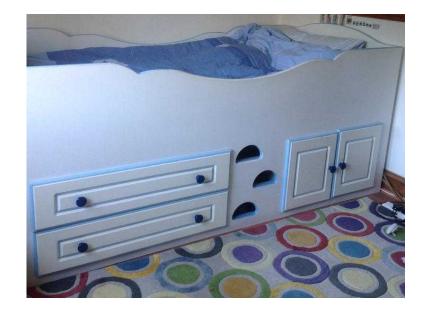

## Cabin single bed midsleeper (65 GBP)

Location **South East, East Sussex** https://www.freeadsz.co.uk/x-289224-z

Lovely solid cabin bed by Chartley (£500 new). Great storage with 2 large drawers and a large cupboard the width of the bed underneath. White with pale blue edging (slightly faded at edge). Great bed in used but good condition. Length 197cm, height 85 cm at highest point. Mattress and bedding not included. Bed already dismantled and ready of.