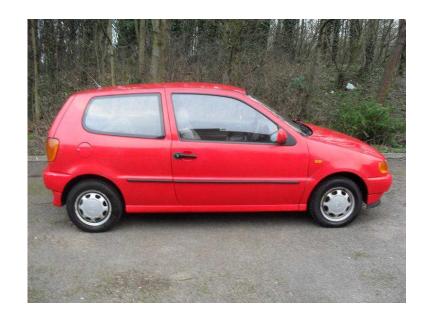

## 1996 Volkswagen Polo 1.0L (MOT till May 2016) (275 GBP)

Location **East of England, Hertfordshire** https://www.freeadsz.co.uk/x-289405-z

1996 Volkswagen Polo 1.0L with MOT till May 2016, this has been a good little car for me and has done whatever i have asked of it with only minor costs since i bought it last May. In the time i have owned it i have had the clutch cable adjusted and a rear wheelbearing replaced, plus three new tyres which i replaced in January. Way above average car as this one is not rotten in the usual Polo places and is pretty much an original car. I have the V5 but have lost the MOT certificate when i moved to Bletchley, (although you can check the MOT yourself online by Googling "DVLA MOT History" and it will show you that it's MOT'd on there) Ring or text on: (07531)