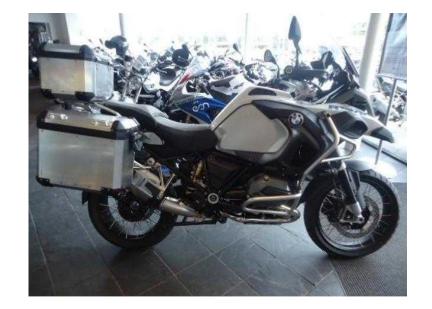

## BMW R1200 2014 (14,995 GBP)

Location **East Midlands, Northamptonshire** https://www.freeadsz.co.uk/x-289458-z

Mileage: 800, Colour: Alpine White, Date of registration: October 2014, Registration:

|        | BMW                      | R1200          | 2014  |
|--------|--------------------------|----------------|-------|
|        | https://www.free<br>58-z | eadsz.co.uk/x- | -2894 |
|        | BMW                      | R1200          | 2014  |
|        | https://www.free<br>58-z | eadsz.co.uk/x- | .2894 |
|        | BMW                      | R1200          | 2014  |
|        | https://www.free         | eadsz.co.uk/x- | -2894 |
|        | BMW                      | R1200          | 2014  |
|        | https://www.free<br>58-z | edsz.co.uk/x-  | -2894 |
|        | BMW                      | R1200          | 2014  |
|        | https://www.free<br>58-z | eadsz.co.uk/x- | -2894 |
|        | BMW                      | R1200          | 2014  |
|        | https://www.free<br>58-z | eadsz.co.uk/x- | .2894 |
|        | BMW                      | R1200          | 2014  |
| 9927** | https://www.free         | eadsz.co.uk/x- | -2894 |
|        | BMW                      | R1200          | 2014  |
| 1:55   | https://www.free<br>58-z | eadsz.co.uk/x- | -2894 |
| 製料     | BMW                      | R1200          | 2014  |
| 34     | https://www.free<br>58-z | eadsz.co.uk/x- | -2894 |
|        | BMW                      | R1200          | 2014  |
|        | https://www.free<br>58-z | eadsz.co.uk/x- | .2894 |