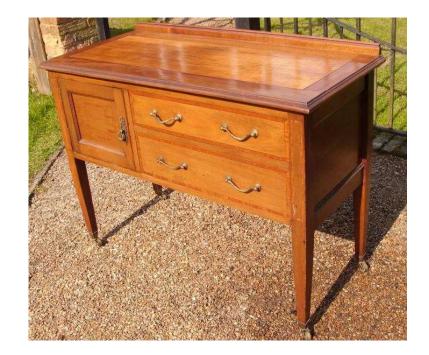

## **Edwardian dresser chest (85 GBP)**

Location **South East, Surrey** https://www.freeadsz.co.uk/x-289557-z

Lovely Edwardian dressing table with 1 cupboard to the left and 2 drawers to right, with a galleried back with original drop brass handles and sits on tapered legs with brass casters. Dimensions 106 cm w x 50 cm d x 79 cm h. DELIVERY