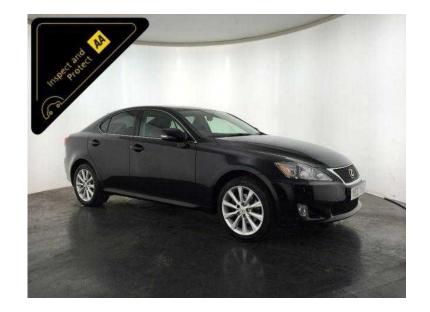

## **Lexus IS 2009 (6,500 GBP)**

Location **West Midlands, Staffordshire** https://www.freeadsz.co.uk/x-289565-z

Black, INSPECTED BY AA 3 MONTH WARRANTY, 2 owners, Next MOT due 11/03/2017, Good bodywork, Interior Good Condition, 5 seats, Full Service History, Very Well Maintained, Very Economical, 46 MPG, Great Performance, 175 BHP, 12 Months Road Tax Only 145 Pounds, Great Specification, 17" Alloy Wheels.Front And Rear Parking Sensors.Full Leather Interior.Front Power Seats.3-stage Heated Front Seats.Key Less Go.Air Conditioning.Digital Dual Zone Climate Control.Cruise Control.Lexus Cd Stereo System.Satellite Navigation.Bluetooth.6 Speed Gearbox. Good Condition, Value Financing Options Available, Great Value, Fixed Prices. £6,500 p/x welcome Air Conditioning, Cruise Control, Satellite Navigation,