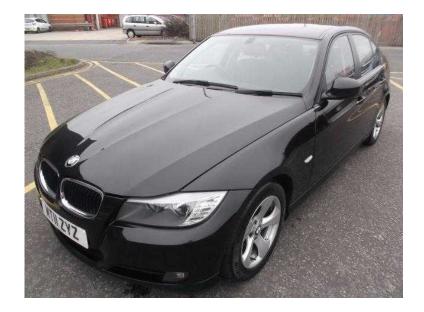

## **BMW 3 Series 2011 (6,500 GBP)**

Location **South West, Isle Of Wight** https://www.freeadsz.co.uk/x-289594-z

Air Conditioning, Automatic with Two Zone Control, Park Distance Control (PDC), Rear, 16in Light Alloy Streamline with Energy Saver Tyres, Alarm System (Thatcham 1), BMW Professional Radio with Single CD Player (with MP3 Playback Capability), Electric Windows Front and Rear, with Open/Close Fingertip Control, On Board Computer (OBC). 5 seats, BLACK, \*\*We offer finance packages to suit all budgets and credit scores, good or bad. Call us to apply or pop in\*\* We offer full dealer facilities including parts and labour warranties and complete after sales service. All major credit cards accepted. Existing Finance Settled including negative equity. Finance arranged to suit any budget and any credit history, Good or bad. No deposit required. Up to 60 months to pay. Nothing to pay for 2 months. Excellent rates available. Payments from £15 per week If you have been refused else where we can help. Be sure check our website for extra photos, Open 7 days a week Mon-Fri 9-6 Sat 9-4 Sun 10-4, £6,500 p/x welcome Air