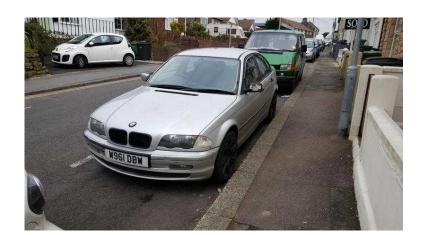

## 2000 BMW 316i SE (1.9) manual - MOT October 2016 - 126k miles (650 GBP)

Location **South East, East Sussex** https://www.freeadsz.co.uk/x-289661-z

2000 BMW 316 manual saloon in silver. 126k miles with MOT to October 2016. It's a 2.0 litre. Black alloys and a nice sounding cat back. Stereo but poorly fitted and cuts out sometimes. Climate control but doesn't work, however blower works so warms up in winter and clears windscreen. Marks around body all from before I got it. Electric windows front and fog lights all round. I swapped my vitara for it and was going to try and swap it for a bigger 3 series, but money situation means I need something smaller and more economical now. Test drives more than welcome or I can take you out for a drive. Looking to swap for smaller car or a scooter minimum 125cc. Would also sell for &pound.