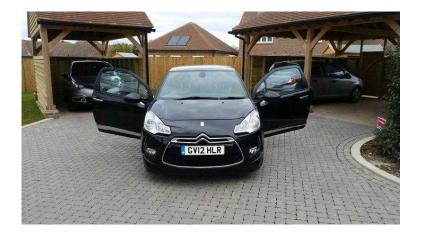

## Citroen Ds3 2012 (7,995 GBP)

Location South West, Isle Of Wight https://www.freeadsz.co.uk/x-289743-z

FF99AdSZauk

High performance, top spec, limited edition all black Citroen ds3 THP sport plus, full leather interior, parking sensors, Bluetooth telephone, full service history excellent condition, reluctant sale 2 owners,;