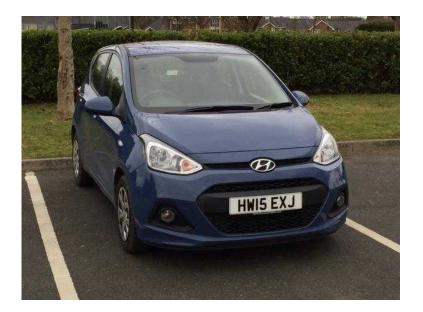

## Hyundai i10 2015 (7,995 GBP)

Location South West, Isle Of Wight https://www.freeadsz.co.uk/x-289745-z

ABS, Adjustable Front Seat(s), Adjustable Steering Column, Air Con, Alloy Wheels, Balance of Manufacturer's Warranty, Central Locking, Driver Airbag, Electric Mirrors, Electric Windows, Folding Rear Seats, ISOFIX Child Seat Preparation, Immobiliser, Passenger Airbag, Power Assisted Steering, Radio/CD/MP3, Rear Headrests, Rear Washer/Wiper, Remote Locking ABS, Immobiliser, Central Locking, Electric Windows, Electric Mirrors, Adjustable Steering Column, Rear Headrests, Folding Rear