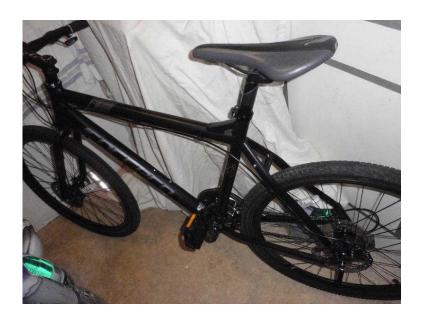

## Carrera Subway 2 hybrid (Mens) (165 GBP)

同数级同

Location **South East, East Sussex** https://www.freeadsz.co.uk/x-289767-z

2012 Carrera Subway 2 hybrid bike, 21" Black/Gun Metal Aluminum frame, 26" Alloy Double Wall rim Wheels, Quick release front and rear wheels, 24 Shimano trigger shift gears, Front and Rear mechanical Tektro Disc Brakes, Orignal Seat, Hand Grips, Alloy Wellgo platform Pedals, Good Tred 26X1.95 Kenda Tyre's, New Rear Cassette/Gears Fitted, New Chain Fitted, New Front Gear Cable Fitted, Dual Shimano V Brake/Gear levers, Shimano Altus Front/Rear Derailleur. Bike Would suit someone in the height region of 5ft11 (180cm) to 6ft3 (190.5cm) Bike has been tested, Serviced and in Excellent Condition, there are some scratches to frame but superficial and bike would retail at £320 my price £165 ono. I'm available 7 days a week apart from Thursdays & Sunday's and I check my emails every 2 days, If you think this bike would suit you then please arrange a time to view !...Call Me on 07593 141210 Available all 7 days a