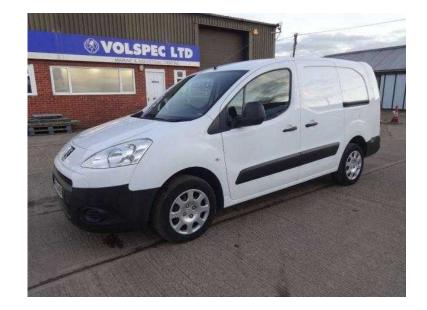

## Peugeot Partner (4,650 GBP)

Location **East of England, Essex** https://www.freeadsz.co.uk/x-289876-z

| Ž | Peugeot                           | Partner   |
|---|-----------------------------------|-----------|
|   | https://www.freeadsz.co.i<br>76-z | ık/x-2898 |
|   | Peugeot                           | Partner   |
|   | https://www.freeadsz.co.i<br>76-z | ık/x-2898 |
|   | Peugeot                           | Partner   |
|   | https://www.freeadsz.co.t76-z     | ık/x-2898 |
|   | Peugeot                           | Partner   |
|   | https://www.freeadsz.co.i<br>76-z | ık/x-2898 |
|   | Peugeot                           | Partner   |
|   | https://www.freeadsz.co.i<br>76-z | ık/x-2898 |
|   | Peugeot                           | Partner   |
|   | https://www.freeadsz.co.i<br>76-z | ık/x-2898 |
|   | Peugeot                           | Partner   |
|   | https://www.freeadsz.co.i<br>76-z | ık/x-2898 |
|   | Peugeot                           | Partner   |
|   | https://www.freeadsz.co.l<br>76-z | ık/x-2898 |
|   | Peugeot                           | Partner   |
|   | https://www.freeadsz.co.i         | ık/x-2898 |
|   | Peugeot                           | Partner   |
|   | https://www.freeadsz.co.r<br>76-z | ık/x-2898 |