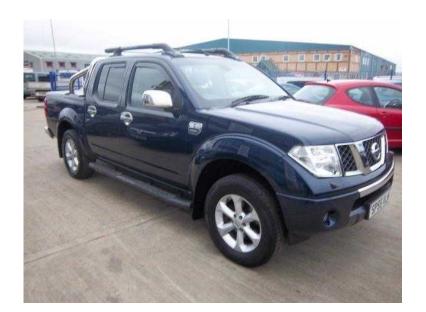

## Nissan Navara 2005 (7,495 GBP)

East of England, Cambridgeshire https://www.freeadsz.co.uk/x-289947-z

For more info on this vehicle call our showroom on 01733 891250, Clean bodywork, Black Cloth interior -Clean Condition, Tyre condition Good, Climate Control, Cruise Control, Alarm, Alloy Wheels, Electric Windows, In Car Entertainment, Rain Sensor, ABS, Air conditioning, Drivers airbag, Electric mirrors, Electric windows, Immobiliser, Multi-function steering wheel, PAS, Remote central locking, Sport Lid Lift-Top Canopy. 5 seats, Blu, Every effort has been made to ensure the accuracy of the above information but errors may occur. Please check with a salesperson.