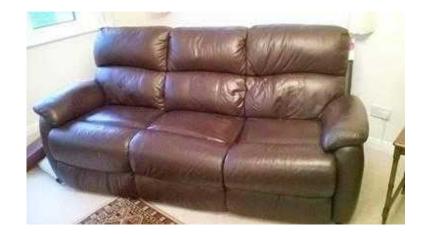

## LEATHER SUITE (200 GBP)

Location **East of England, Bedfordshire** https://www.freeadsz.co.uk/x-290025-z

3 piece dark brown leather suite. 3 seater setee, single armchair and single recliner armchair CONTACT 01604 762027 mob