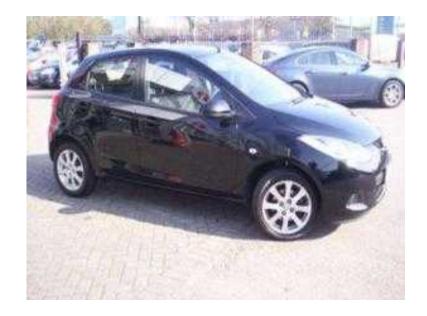

## Mazda Mazda2 2008

Location **South West, Avon** https://www.freeadsz.co.uk/x-290138-z

ABS, Alarm, Remote Alarm, Traction Control, Central Locking, Remote Central Locking, Power Steering, Climate Control, Cruise Control, Electric Windows, Trip Computer, CD Player, Rear Wash/wipe, Rear Spoiler, Front Fog Lamps, Stability Control, Height Adjustable Seat, Adjustable Steering Column, Powered Folding Mirrors, Multi-function Steering Wheel, Auto Lighting, Rain-Sensing Wipers, Rear Headrests, Multiple Airbags, Radio, Anti-Theft System, Child Locks, Folding Rear Seats, Head Restraints, Locking Wheel Nuts, Colour Coded Body, Cloth Upholstery, Steering Wheel Audio Controls,