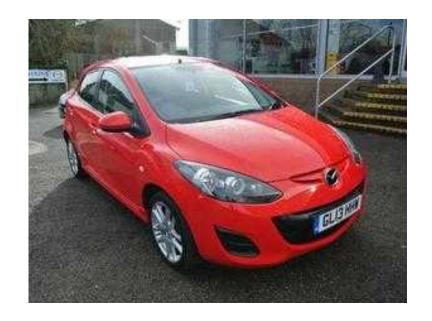

## Mazda Mazda2 2013

Location **South West, Avon** https://www.freeadsz.co.uk/x-290142-z

ABS, Alarm, Remote Alarm, Central Locking, Remote Central Locking, Power Steering, Air Conditioning, Electric Front Windows, Trip Computer, CD Player, Rear Wash/wipe, Rear Spoiler, Height Adjustable Seat, Adjustable Steering Column, Powered Folding Mirrors, Multi-function Steering Wheel, Brake Assist, Rear Headrests, Multiple Airbags, Radio, Privacy Glass, Anti-Theft System, Child Locks, Folding Rear Seats, Head Restraints, Locking Wheel Nuts, Metallic Paintwork, Colour Coded Body, Steering Wheel Audio Controls,